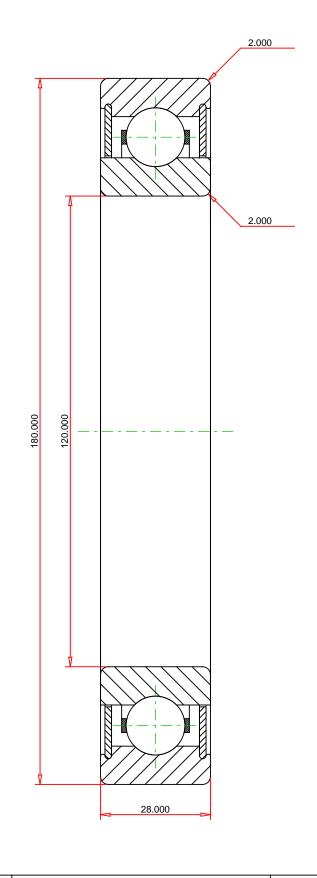

## <u>Specifications</u> | <u>Dimensions</u> | <u>Basic Load Ratings</u> | <u>Factors</u>

| Specifications - |                           |               |  |  |
|------------------|---------------------------|---------------|--|--|
|                  | Clearance                 | C3            |  |  |
|                  | Bore Size d               | 120.000 mm    |  |  |
|                  | Features                  | Shields       |  |  |
|                  | Bearing Type              | Standard DGBB |  |  |
|                  | Weight                    | 2.03 Kg       |  |  |
|                  | Manufacturing Part Number | 6024-ZZC3     |  |  |

| Dimensions        |            | - |
|-------------------|------------|---|
| utside Diameter D | 180.000 mm |   |

| Outside Ring Width B | 28.000 mm |
|----------------------|-----------|
| Radius Rs min        | 2.000 mm  |